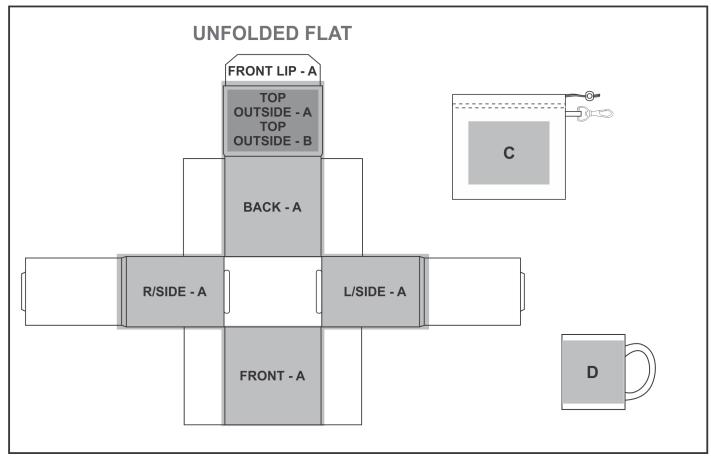

## **GF-AM-904-B**

### Norwich Winter Gift Set

#### **Position C**

1. Screen Print (SB) 1 Colour

Size: 100mm wide x 70mm high

2. Digital Direct Transfer (DDT-D)

Full Colour

Size: 105mm wide x 74mm high

3. Digital Direct Transfer (DDT-A)

Full Colour

Size: 120mm wide x 80mm high

#### **Position B**

1. Digital Custom Packaging (DCP-CHG-1) Full Colour

Size: 119mm wide x 78mm high

#### **Position A**

1. Digital Custom Packaging (DCP-CHG-1) Full Colour

Size: 400mm wide x 440mm high

#### **Position D**

1. Sublimation (SUB-B) Full Colour

Size: 220mm wide x 80mm high